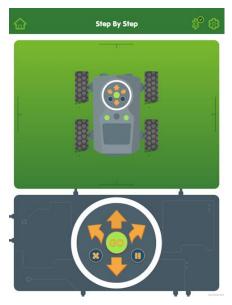

First you will use the Step-by-Step mode. You can press a button on the app just the way you would on Tuff-Bot. Then press **GO** and watch it follow your command.

In the Step-by-Step mode, you can only enter one command at a time before pressing Go.