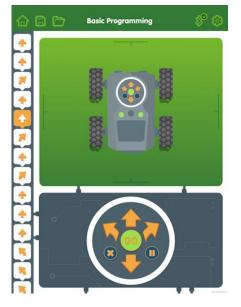

How far away from you can Tuff-Bot go?

Next try the Basic Programming Mode. You can give Tuff-Bot a list of commands to follow.

Pick a spot in the room or outside and see if you can program Tuff-Bot to get to it. Remember to press the Clear (X) button if you want to erase the commands you have already entered.