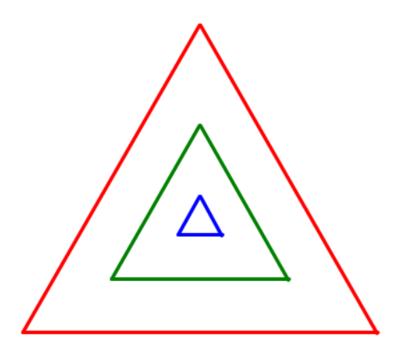

### Challenge No. 127

For Logo and Kinderlogo users

Can you draw three concentric triangles in different colors?